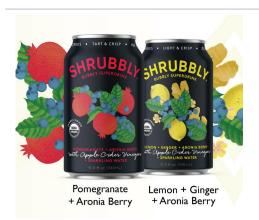

Slow Dried Pastas 12-16 oz

Cascatelli. Trumpets. Whole Grain Reginetti.

**SFOGLINI** 

Sparkling Water Bubbly 11.5 floz Superdrink with Apple Cider Vinegar **SHRUBBLY** Hinesburg, VT

USDA

Reg. 2.49 lb

Pearled Barley