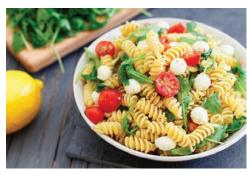

### CAPRESE PASTA SALAD

#### **INGREDIENTS**

- 12 OZ fusilli pasta
- 2 TBS freshly squeezed lemon juice
- 2 TSP lemon zest
- I/4 CUP olive oil
- I/2 TSP salt
- I/2 TSP fresh ground black pepper
- 8 OZ fresh mozzarella balls, small (or large ball cut up into bite-sized pieces)
- 2 CUPS cherry tomatoes, halved
- I CUP arugula leaves, torn

#### **PREPARATION**

In a large bowl, whisk lemon juice, zest, olive oil, salt & pepper. Add mozzarella, tomatoes, and arugula, and toss.

Cook the rotini according to package directions until al dente; drain and rinse well with cool water. Add pasta to the bowl and toss to mix.

Serve immediately.

Recipe Credit: Grocery.coop

Fresh Ovoline Mozzarella 8 oz MAPLEBROOK FARM Bennington, VT