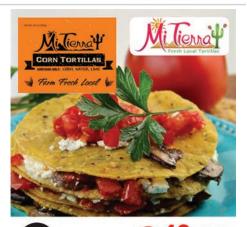

379 ea Reg. 5.69 ea

499 lb Reg. 16.49 lb

Roasted & Salted Cashews

TIERRA FARM Valatie, NY

60 MILES **249 ea**Reg. 3.49 ea

Corn Tortillas 10 oz MI TIERRA TORTILLAS Hadley, MA

Popcorn 4.8-6 oz LITTLE LADS Brattleboro, VT Classic Buttah. Sea Salt & Olive Oil. Garlic Buttah. Savory Herbs.

Sweet Thai Chili. Spicy Dill Pickle. Korean Barbeque.

349 ea

Organic Corn Tortillas 10 oz MI TIERRA TORTILLAS Hadley, MA

99¢ ea Reg. 1.29 ea

PLU#94053