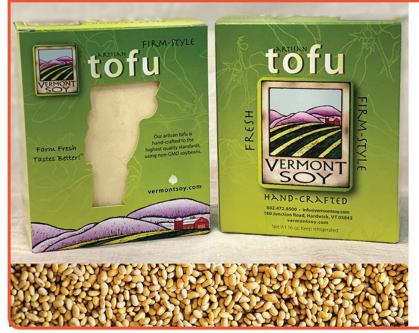

# Producer of May 2025

### Handcrafted Tofu with Deep Roots and a Clear Vision

Vermont Soy began in the early 2000s as a small but determined effort to bring locally sourced, authentically made soy products to the people of the Northeast. It was founded by Andrew Meyer, a Hardwick dairy farm native with a passion for sustainable food systems, and his longtime friend Todd Pinkham, who learned the art of tofu-making under the mentorship of Dr. Guo—a food functional scientist from China who came to the University of Vermont. Dr. Guo passed along traditional soy food techniques that laid the foundation for Vermont Soy's dedication to quality and authenticity.

Read the full story online at **BFC.coop/News** or scan the QR code at right.

## **Vermont Soy**

269 ea Reg. 3.69 ea

All In-Stock Flavors

Orange. Grape. Lemon. Mixed Berry. 2for\$5

Recharge Sports Beverage 32 fl oz KNUDSEN