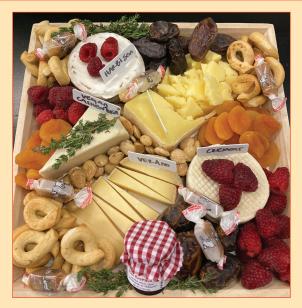

## Cheese, Charcuterie, and Grazing Boards

with cheeses, and meats chosen by our mongers. Or if you'd like, you can create a bespoke board with all of your favorites. Pricing will vary in this case.

The boards come with your choice of bread, crackers, or both, and are garnished with seasonal fruits, dried fruit, and nuts, paring mustards, honey, or jams where appropriate. All come on a lovely wooden tray that is reusable, and is yours to keep.

## Small Board \$110

Serves 10-12 people. This board comes with three monger chosen cheeses with a total weight of 1.5 pounds.

## Medium Board \$169

Serves 15-20 people. This board comes with four monger chosen cheeses, with a weight of 2 pounds.

## Large Board \$229

Serves 25-35 people. This board has five different monger chosen cheeses, with a total weight of 3.75 pounds.

Add charcuterie for an additional \$25. This option includes available salamis, pates, prosciutto, grain mustard, olives and cornichons.